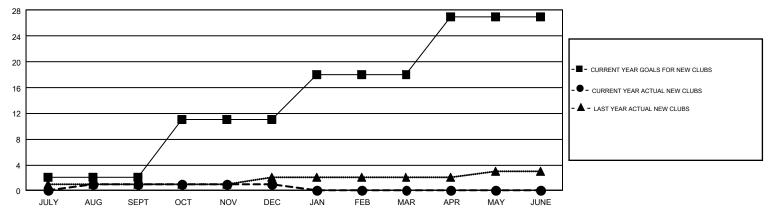

## GOALS AND ACTUAL NEW CLUBS CUMULATIVE

## GMT Constitutional Area 1, Group G

GMT: WILLIAM PHILLIPI

REPORT DOES NOT INCLUDE CLUBS IN UNDISTRICTED AREAS.

| Clubs         |               |             |               | Members               |                           |                         |                                              |  |
|---------------|---------------|-------------|---------------|-----------------------|---------------------------|-------------------------|----------------------------------------------|--|
|               | RESULTS FO    | R 2018-2019 |               | RESULTS FOR 2018-2019 |                           |                         |                                              |  |
| QUARTER       | NEW CLUB GOAL | NEW CLUBS   | DROPPED CLUBS | QUARTER               | MEMBER GROWTH NET<br>GOAL | MEMBER GROWTH<br>ACTUAL | DROPPED MEMBERS ACTUAL (including transfers) |  |
| JULY/AUG/SEPT | 2             | 1           | 4             | JULY/AUG/SEPT         | 125                       | 392                     | 410                                          |  |
| OCT/NOV/DEC   | 9             | 0           | 9             | OCT/NOV/DEC           | 287                       | 418                     | 754                                          |  |
| JAN/FEB/MAR   | 7             | 0           | 0             | JAN/FEB/MAR           | 309                       | 0                       | 0                                            |  |
| APR/MAY/JUNE  | 9             | 0           | 0             | APR/MAY/JUNE          | 260                       | 0                       | 0                                            |  |