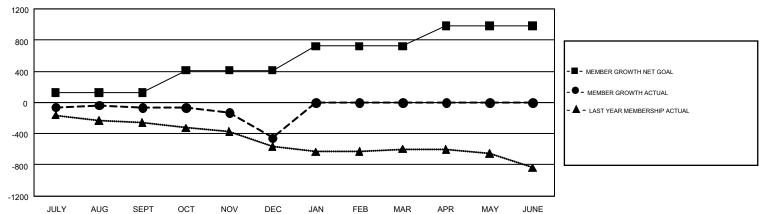

## GOALS AND ACTUAL MEMBERS CUMULATIVE

| DROPPED CLUBS: 13             |                  | 275 CLUBS OF 766 ADDED 1 OR MORE<br>NEW MEMBERS | GENDER DISTRIBUTION  MALE 11,773 (67.88%)                 |                |                |
|-------------------------------|------------------|-------------------------------------------------|-----------------------------------------------------------|----------------|----------------|
| DROPPED MEMBERS               |                  |                                                 | FEMALE                                                    | 5,572 (32.12%) |                |
| DECEASED CLUB CANCELLED OTHER | 135<br>71<br>955 | CLICK HERE FOR CUMULATIVE MEMBERSHIP DATA       | TOTAL FAMILY UNIT MEMBERS FAMILY MEMBERS PAYING HALF DUES |                | 3,917<br>2,003 |
| TOTAL                         | 1,161            |                                                 |                                                           |                |                |

## GMT Constitutional Area 1, Group G

GMT: WILLIAM PHILLIPI

REPORT DOES NOT INCLUDE CLUBS IN UNDISTRICTED AREAS.

| Clubs         |               |             |               | Members               |                           |                         |                                              |  |
|---------------|---------------|-------------|---------------|-----------------------|---------------------------|-------------------------|----------------------------------------------|--|
|               | RESULTS FO    | R 2018-2019 |               | RESULTS FOR 2018-2019 |                           |                         |                                              |  |
| QUARTER       | NEW CLUB GOAL | NEW CLUBS   | DROPPED CLUBS | QUARTER               | MEMBER GROWTH NET<br>GOAL | MEMBER GROWTH<br>ACTUAL | DROPPED MEMBERS ACTUAL (including transfers) |  |
| JULY/AUG/SEPT | 2             | 1           | 4             | JULY/AUG/SEPT         | 125                       | 392                     | 410                                          |  |
| OCT/NOV/DEC   | 9             | 0           | 9             | OCT/NOV/DEC           | 287                       | 418                     | 754                                          |  |
| JAN/FEB/MAR   | 7             | 0           | 0             | JAN/FEB/MAR           | 309                       | 0                       | 0                                            |  |
| APR/MAY/JUNE  | 9             | 0           | 0             | APR/MAY/JUNE          | 260                       | 0                       | 0                                            |  |